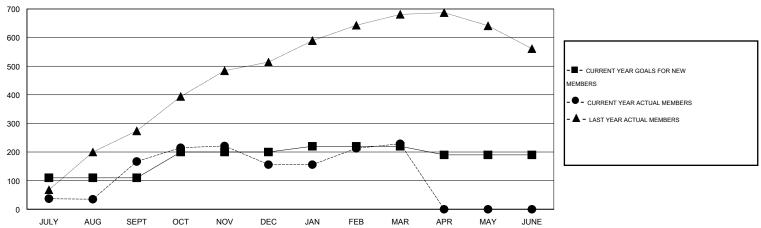

#### GOALS AND ACTUAL MEMBERS CUMULATIVE

| DROPPED CLUBS: 2  DROPPED MEMBERS |                | 48 CLUBS OF 79 ADDED 1 OR MORE NEW MEMBERS | GENDER DISTRIBUTION           MALE         1,803 (78.87%)           FEMALE         483 (21.13%) |           |
|-----------------------------------|----------------|--------------------------------------------|-------------------------------------------------------------------------------------------------|-----------|
| DECEASED CLUB CANCELLED OTHER     | 3<br>57<br>151 | CLICK HERE FOR HEALTH ASSESSMENT DATA      | FAMILY UNIT MEMBERS HEAD OF HOUSEHOLD                                                           | 147<br>49 |
| TOTAL                             | 211            |                                            | NON-HEAD OF HOUSEHOLD                                                                           | 98        |

# **LOCATION REP OF BANGLADESH**

 $\mathsf{GMT}\;\mathsf{CA}\;6$ 

| Clubs                 |                  |           |                  |                  | Members               |                    |                                     |                    |                  |
|-----------------------|------------------|-----------|------------------|------------------|-----------------------|--------------------|-------------------------------------|--------------------|------------------|
| RESULTS FOR 2014-2015 |                  |           |                  |                  | RESULTS FOR 2014-2015 |                    |                                     |                    |                  |
| QUARTER               | NEW CLUB<br>GOAL | NEW CLUBS | DROPPED<br>CLUBS | NET<br>GAIN/LOSS | QUARTER               | NEW MEMBER<br>GOAL | CHARTER AND<br>NEW MEMBERS<br>ADDED | DROPPED<br>MEMBERS | NET<br>GAIN/LOSS |
| JULY/AUG/SEPT         | 3                | 4         | 0                | 4                | JULY/AUG/SEPT         | 110                | 230                                 | 63                 | 167              |
| OCT/NOV/DEC           | 2                | 1         | 2                | -1               | OCT/NOV/DEC           | 90                 | 89                                  | 100                | -11              |
| JAN/FEB/MAR           | 1                | 1         | 0                | 1                | JAN/FEB/MAR           | 20                 | 121                                 | 48                 | 73               |
| APR/MAY/JUNE          | 0                | 0         | 0                | 0                | APR/MAY/JUNE          | -30                | 0                                   | 0                  | 0                |