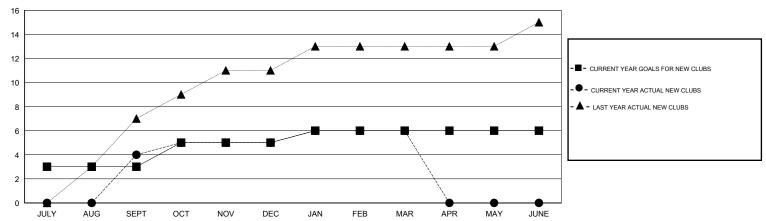

### GOALS AND ACTUAL NEW CLUBS CUMULATIVE

# **LOCATION REP OF BANGLADESH**

 $\mathsf{GMT}\;\mathsf{CA}\;6$ 

| Clubs                 |                  |           |                  |                  | Members               |                    |                                     |                    |                  |
|-----------------------|------------------|-----------|------------------|------------------|-----------------------|--------------------|-------------------------------------|--------------------|------------------|
| RESULTS FOR 2014-2015 |                  |           |                  |                  | RESULTS FOR 2014-2015 |                    |                                     |                    |                  |
| QUARTER               | NEW CLUB<br>GOAL | NEW CLUBS | DROPPED<br>CLUBS | NET<br>GAIN/LOSS | QUARTER               | NEW MEMBER<br>GOAL | CHARTER AND<br>NEW MEMBERS<br>ADDED | DROPPED<br>MEMBERS | NET<br>GAIN/LOSS |
| JULY/AUG/SEPT         | 3                | 4         | 0                | 4                | JULY/AUG/SEPT         | 110                | 230                                 | 63                 | 167              |
| OCT/NOV/DEC           | 2                | 1         | 2                | -1               | OCT/NOV/DEC           | 90                 | 89                                  | 100                | -11              |
| JAN/FEB/MAR           | 1                | 1         | 0                | 1                | JAN/FEB/MAR           | 20                 | 121                                 | 48                 | 73               |
| APR/MAY/JUNE          | 0                | 0         | 0                | 0                | APR/MAY/JUNE          | -30                | 0                                   | 0                  | 0                |